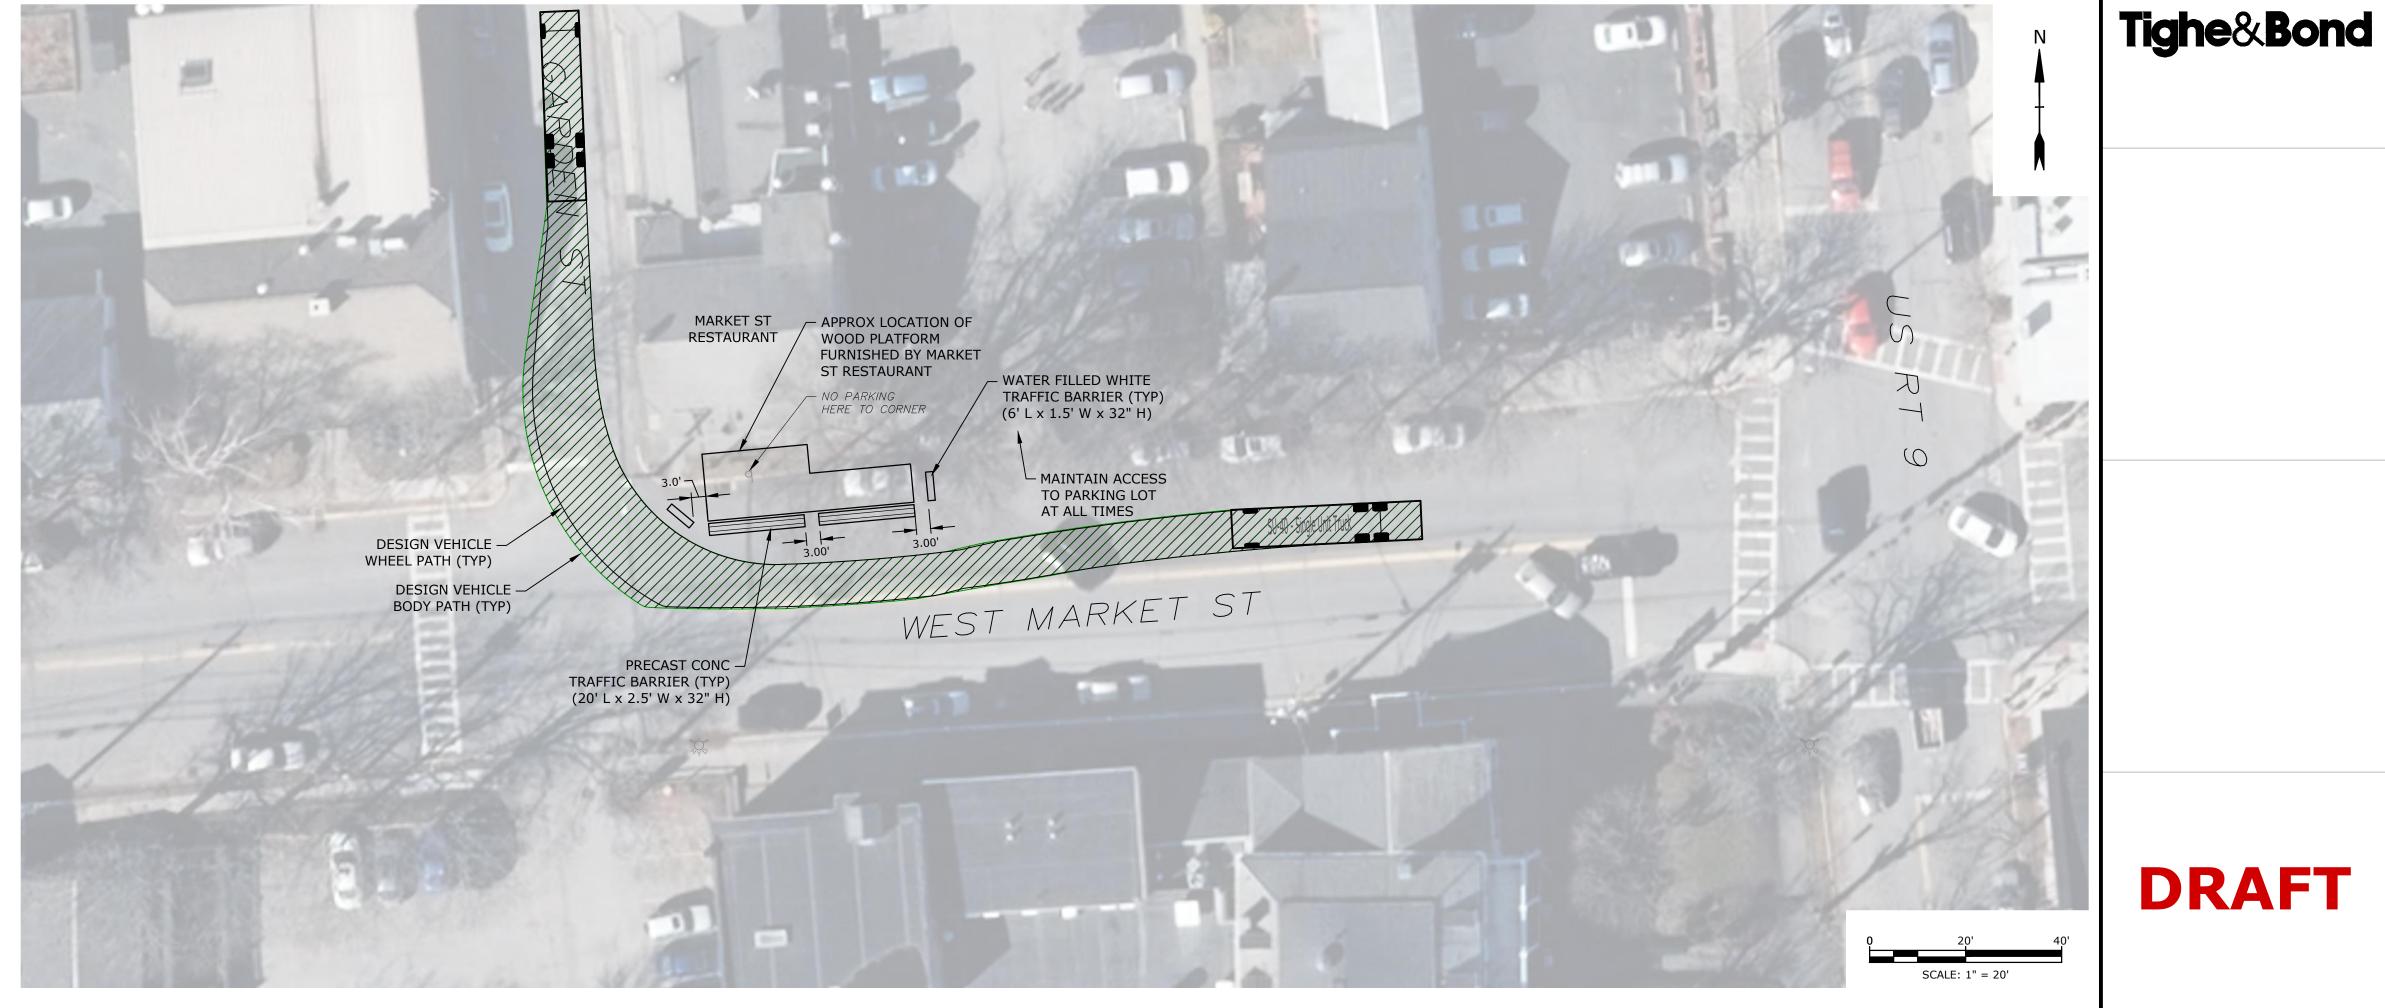

#### TRAFFIC BARRIER PLACEMENT NOTES

- 1. PROVIDE 3' MIN CLEARANCE BETWEEN ALL TRAFFIC BARRIERS FOR PEDESTRIAN AND EMERGENCY ACCESS.
- 2. MAINTAIN 12' MIN ROAD LANE WIDTH.

| TRAFFIC BARRIER COUNT |              |                 |  |
|-----------------------|--------------|-----------------|--|
| ROAD                  | 20' CONCRETE | 6' WATER FILLED |  |
| WEST MARKET ST        | 2            | 2               |  |
| EAST MARKET ST        | 10           | 10              |  |
| LIVINGSTON ST         | 2            | 2               |  |
| TOTAL                 | 14           | 12              |  |