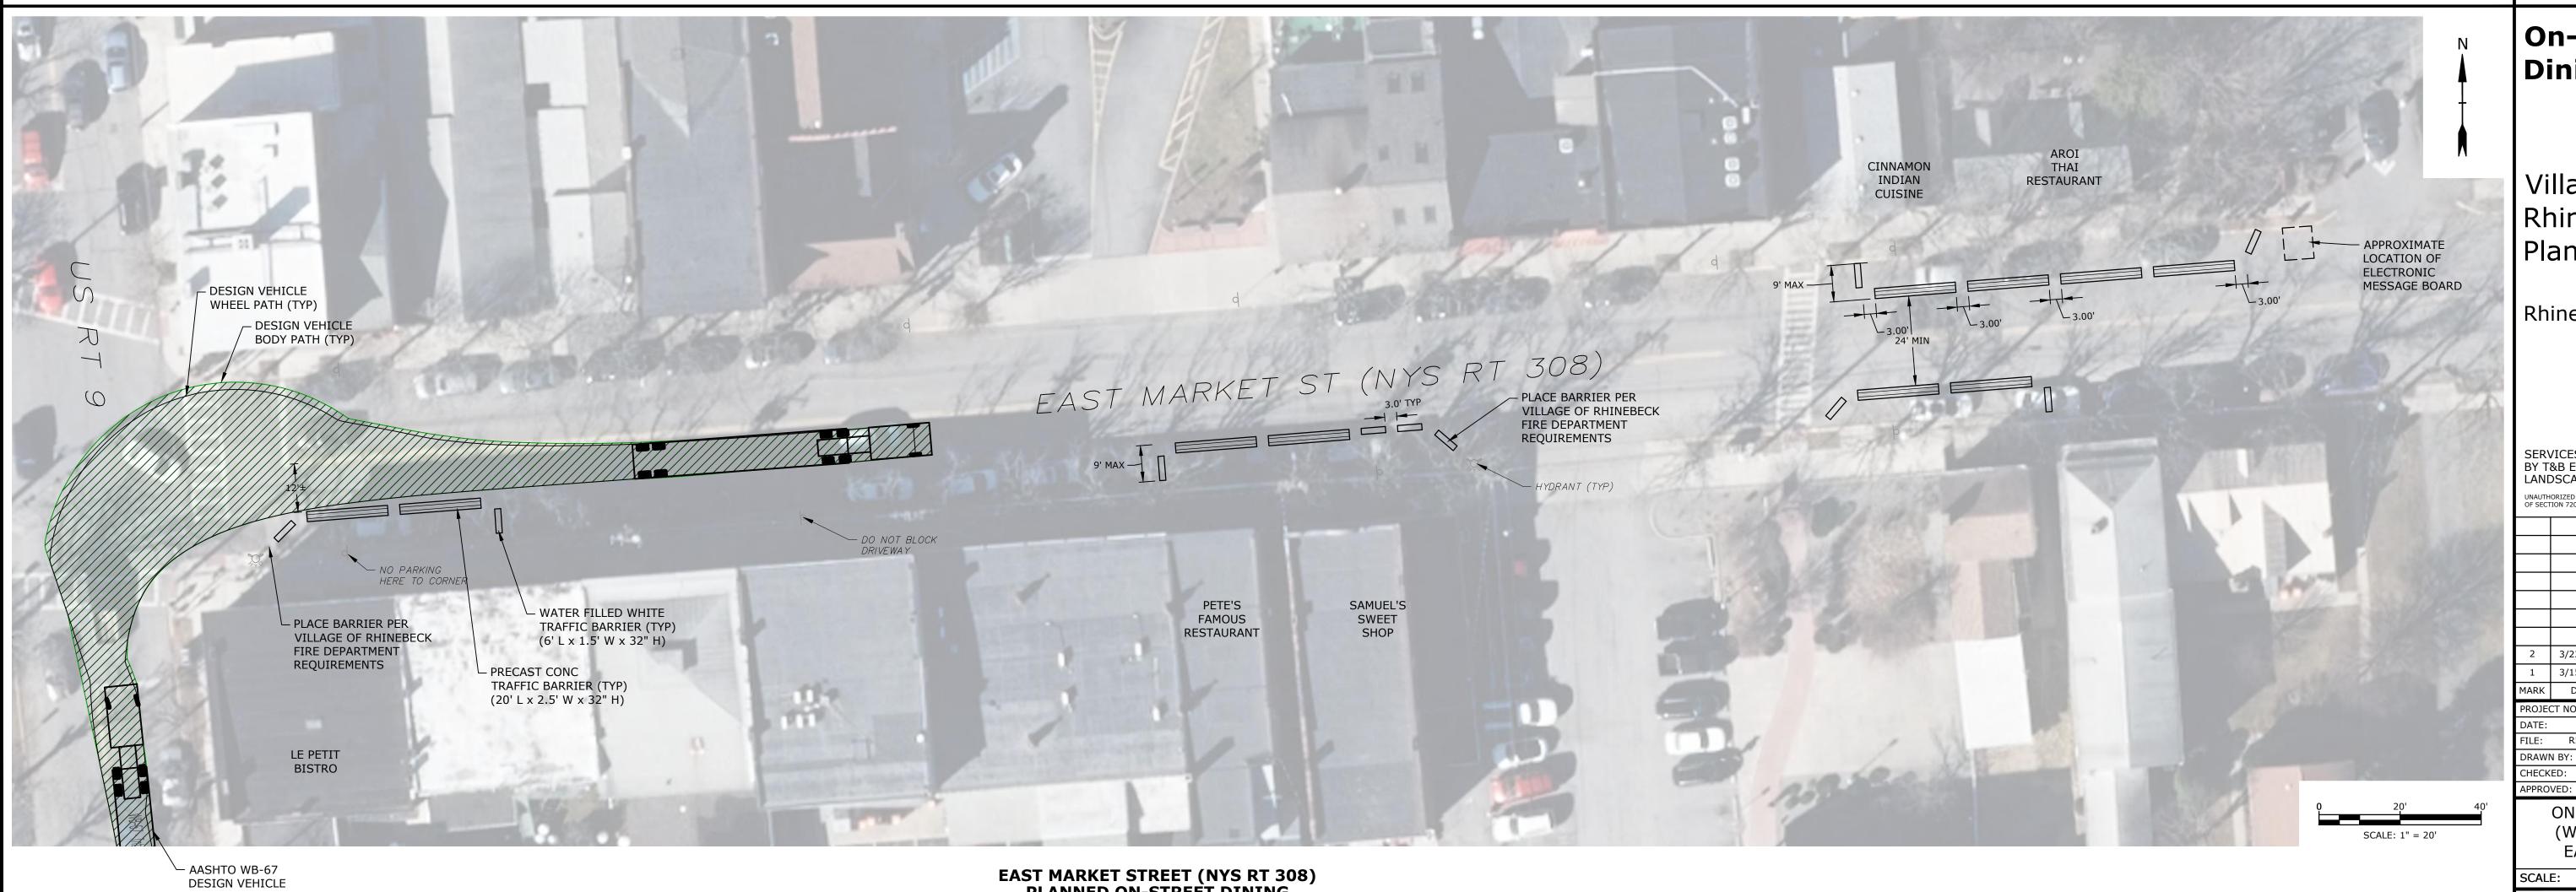

#### TRAFFIC BARRIER PLACEMENT NOTES

- 1. PROVIDE 3' MIN CLEARANCE BETWEEN ALL TRAFFIC BARRIERS FOR PEDESTRIAN AND EMERGENCY ACCESS.
- 2. MAINTAIN 12' MIN ROAD LANE WIDTH.

| TRAFFIC BARRIER COUNT |              |                 |  |
|-----------------------|--------------|-----------------|--|
| ROAD                  | 20' CONCRETE | 6' WATER FILLED |  |
| WEST MARKET ST        | 2            | 2               |  |
| EAST MARKET ST        | 10           | 10              |  |
| LIVINGSTON ST         | 2            | 2               |  |
| TOTAL                 | 14           | 12              |  |

**DRAFT** 

**CONCEPT PLAN FOR REVIEW** 

**On-Street** Dining

Village of Rhinebeck Planning Board

Rhinebeck, NY

SERVICES PROVIDED IN NEW YORK BY T&B ENGINEERING AND LANDSCAPE ARCHITECTURE, P.C. UNAUTHORIZED ALTERNATIONS TO THIS DOCUMENT IS A VIOLATION OF SECTION 7209 OF THE NEW YORK STATE EDUCATION LAW.

3/23/2021 VILLAGE COMMENTS 3/15/2021 VILLAGE COMMENTS DATE DESCRIPTION

R5009-014 03/11/2021 FILE: R5009-014 VillageOn-Street Parking.c DRAWN BY: CHECKED: BKN

> ON-STREET PARKING (WEST MARKET ST / EAST MARKET ST)

C-101
SHEET 1 OF 2

AS SHOWN

EAST MARKET STREET (NYS RT 308)
PLANNED ON-STREET DINING SCALE: 1' = 20'