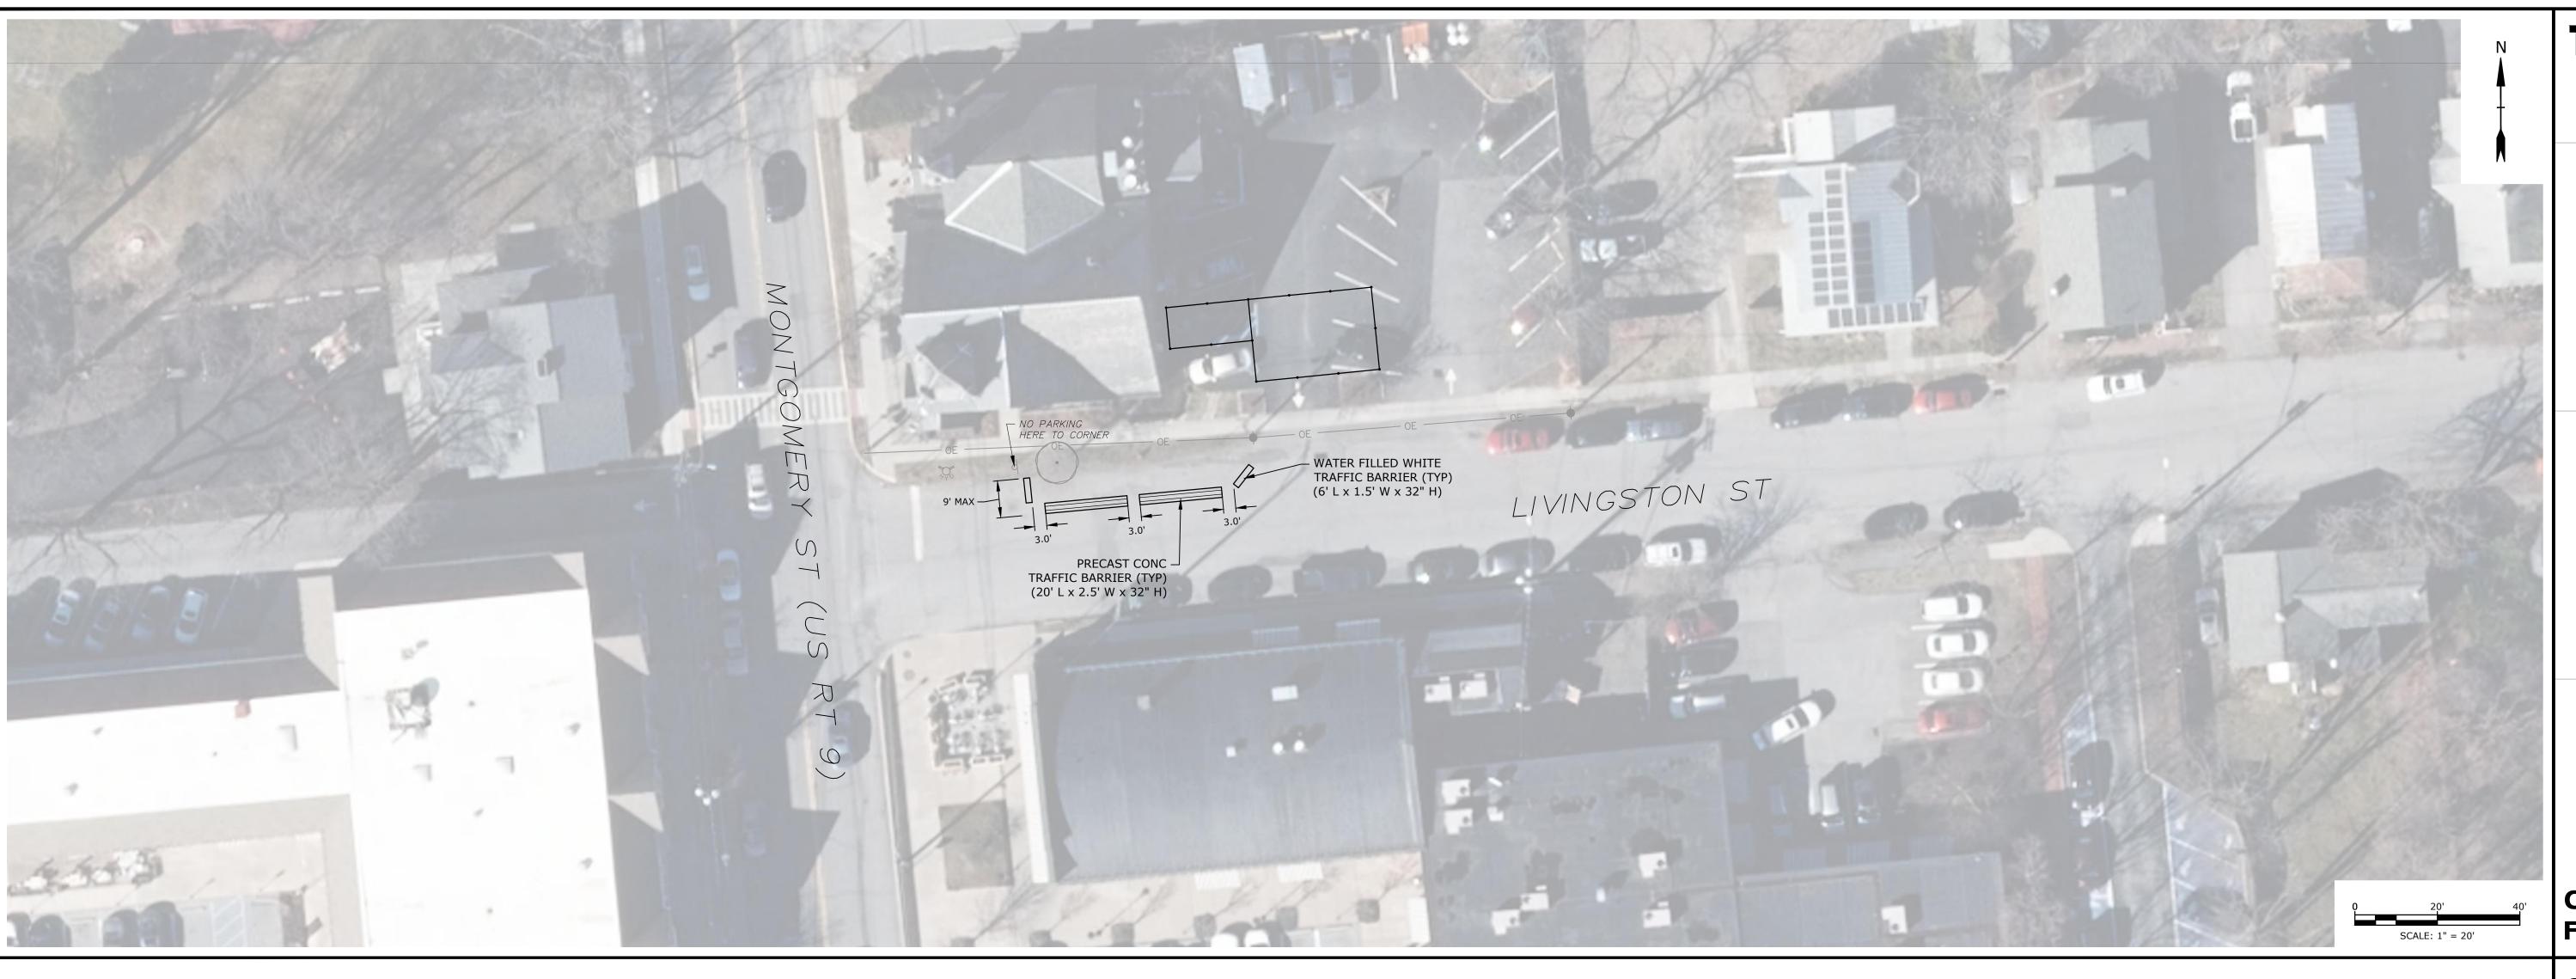

#### TRAFFIC BARRIER PLACEMENT NOTES

- 1. PROVIDE 3' MIN CLEARANCE BETWEEN ALL TRAFFIC BARRIERS FOR PEDESTRIAN AND EMERGENCY ACCESS.
- 2. MAINTAIN 12' MIN ROAD LANE WIDTH.

| TRAFFIC BARRIER COUNT |              |                 |  |
|-----------------------|--------------|-----------------|--|
| ROAD                  | 20' CONCRETE | 6' WATER FILLED |  |
| WEST MARKET ST        | 2            | 2               |  |
| EAST MARKET ST        | 10           | 10              |  |
| LIVINGSTON ST         | 2            | 2               |  |
| TOTAL                 | 14           | 12              |  |

## Village of Rhinebeck Planning Board

Rhinebeck, NY

SERVICES PROVIDED IN NEW YORK BY T&B ENGINEERING AND LANDSCAPE ARCHITECTURE, P.C.

UNAUTHORIZED ALTERNATIONS TO THIS DOCUMENT IS A VIOLATION OF SECTION 7209 OF THE NEW YORK STATE EDUCATION LAW.

| 2 | 3/23/2021 | VILLAGE COMMENTS |
|---|-----------|------------------|
| L | 3/15/2021 | VILLAGE COMMENTS |

MARK DATE DESCRIPTION

PROJECT NO: R5009-014

DATE: 03/11/2021

FILE: R5009-014 VillageOn-Street Parking.dv

DRAWN BY: RLS

CHECKED: BKN

APPROVED: ---

ON-STREET PARKING (LIVINGSTON ST)

SCALE:

C-102
SHEET 2 OF 2